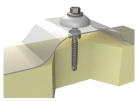

## Fixings

Timber or Metal

| LENGTH | PROFILE                           | PACK SIZE |
|--------|-----------------------------------|-----------|
| 50mm   | corrugated<br>corrugated<br>greca | 50        |
|        |                                   | 250       |
|        |                                   | 500       |
| 65mm   | 5 - rib                           | 50        |
|        |                                   | 250       |
| 3      |                                   |           |