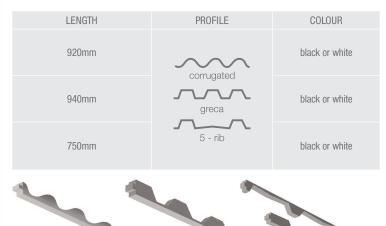

## **Eave Infill Strips**

Prevent rain, dust and wind entering eaves

## Fixings

Timber or Metal

| LENGTH | PROFILE                           | PACK SIZE |
|--------|-----------------------------------|-----------|
| 50mm   | corrugated<br>corrugated<br>greca | 50        |
|        |                                   | 250       |
|        |                                   | 500       |
| 65mm   | 5 - rib                           | 50        |
|        |                                   | 250       |
| 3      |                                   |           |