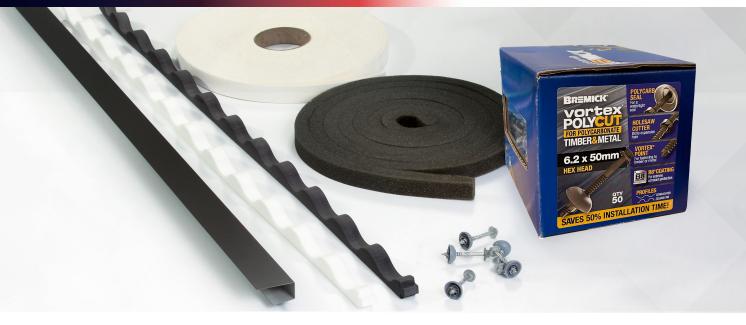

## Laserlite<sup>®</sup> Accessories for a professional finish

## **Eave Infill Strips**

Prevent rain, dust and wind entering eaves

**Noise Stop Tape** 

Reduces creaking

Noise Stop Tape

COLOUR

white

## **Back Channel and Infill**

Prevents leaking at walls and facias

|                                                  | LENGTH | COLOUR |
|--------------------------------------------------|--------|--------|
| Back channel (Corrugated and Greca)              | 3.6m   | grey   |
| Back channel (5-Rib)                             | 3.6m   | grey   |
| Back channel Infill Strip (Corrugated and Greca) | 3.6m   | white  |
| Back channel Infill Strip (5-Rib)                | 3.6m   | white  |

## Fixings

Timber or Metal

| LENGTH | PROFILE                           | PACK SIZE |
|--------|-----------------------------------|-----------|
| 50mm   | corrugated<br>corrugated<br>greca | 50        |
|        |                                   | 250       |
|        |                                   | 500       |
| 65mm   | 5 - rib                           | 50        |
|        |                                   | 250       |
| 3      |                                   |           |