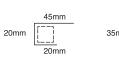

## **Back Channel and Infill**

Prevents leaking at walls and facias

|                                                  | LENGTH | COLOUR |
|--------------------------------------------------|--------|--------|
| Back channel (Corrugated and Greca)              | 3.6m   | grey   |
| Back channel (5-Rib)                             | 3.6m   | grey   |
| Back channel Infill Strip (Corrugated and Greca) | 3.6m   | white  |
| Back channel Infill Strip (5-Rib)                | 3.6m   | white  |