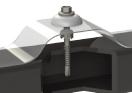

## Fixings

Timber or Metal

| LENGTH | PROFILE                           | PACK SIZE |
|--------|-----------------------------------|-----------|
| 50mm   | corrugated<br>corrugated<br>greca | 50        |
|        |                                   | 250       |
|        |                                   | 500       |
| 65mm   | 5 - rib                           | 50        |
|        |                                   | 250       |
| 3      |                                   |           |