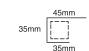

## **Back Channel and Infill**

Prevents leaking at walls and facias

|                                                  | LENGTH | COLOUR |
|--------------------------------------------------|--------|--------|
| Back channel (Corrugated and Greca)              | 3.6m   | grey   |
| Back channel (5-Rib)                             | 3.6m   | grey   |
| Back channel Infill Strip (Corrugated and Greca) | 3.6m   | white  |
| Back channel Infill Strip (5-Rib)                | 3.6m   | white  |