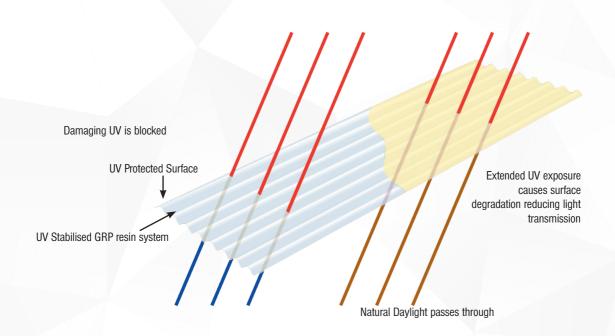

# A natural lighting solution

Topglass® Fibreglass Roofing is the perfect material for commercial applications where chemicals are in use, as it will not deteriorate over time. It also offers excellent UV protection as well as a natural lighting solution.